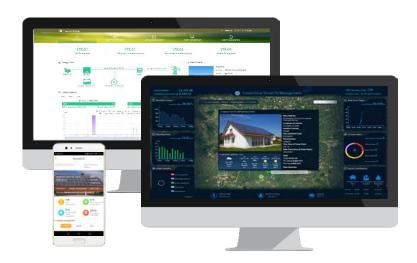

## FusionSolar Smart PV Management System

## Simple & Swift

- Simple commissioning by APP
- Auto-detection of system equipment
- Registering your plant by scanning any device

## Convenient & Reliable

- Energy flow illustration
- Real-time data at anytime from anywhere
- Performance data back-up

## **Improved O&M Experience**

- Physical & logical module layout
- Module-level performance management\*
- Smart I-V Diagnosis

<sup>\*</sup> Full optimizer is required for SUN2000-2-6KTL-L1;

| Feature List        |                                   | WEB | APP |
|---------------------|-----------------------------------|-----|-----|
| Basic<br>Feature    | Swift Installation & Registration | •   | •   |
|                     | Data Collection                   | •   |     |
|                     | Dashboard                         | •   | •   |
|                     | Energy Flow                       | •   | •   |
|                     | Energy Generation & Consumption   | •   | •   |
|                     | Device Management                 | •   | •   |
|                     | Report Management                 | •   | •   |
|                     | Alarm Management                  | •   | •   |
|                     | System Configuration              | •   |     |
| Advanced<br>Feature | Intelligent O&M                   | 0   |     |
|                     | Mobile O&M                        | 0   | 0   |
|                     | Proactive Diagnosis               | 0   | 0   |
|                     | Smart I-V Curve Diagnosis         | 0   | 0   |